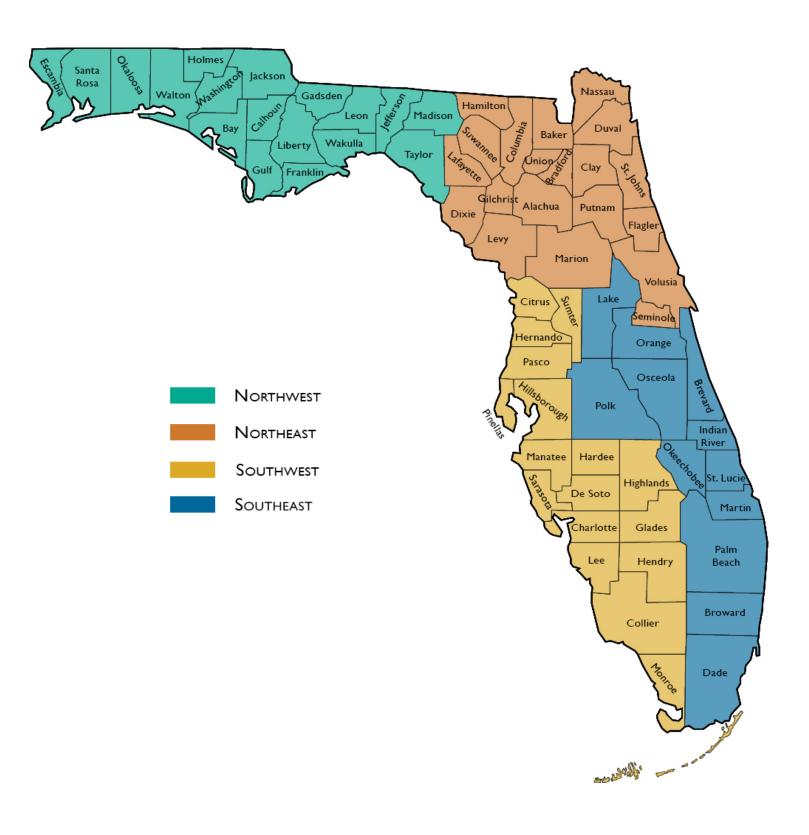

| Differentiated Accountability Regions 2016-17 |              |           |              |
|-----------------------------------------------|--------------|-----------|--------------|
| Region                                        | District     | Region    | District     |
| Northwest                                     | Bay          | Northeast | Alachua      |
| Northwest                                     | Calhoun      | Northeast | Baker        |
| Northwest                                     | Escambia     | Northeast | Bradford     |
| Northwest                                     | FAMU Lab     | Northeast | Clay         |
| Northwest                                     | Franklin     | Northeast | Columbia     |
| Northwest                                     | FSU Lab      | Northeast | Dixie        |
| Northwest                                     | Gadsden      | Northeast | Duval        |
| Northwest                                     | Gulf         | Northeast | Flagler      |
| Northwest                                     | Holmes       | Northeast | FSDB         |
| Northwest                                     | Jackson      | Northeast | Gilchrist    |
| Northwest                                     | Jefferson    | Northeast | Hamilton     |
| Northwest                                     | Leon         | Northeast | Lafayette    |
| Northwest                                     | Liberty      | Northeast | Levy         |
| Northwest                                     | Madison      | Northeast | Marion       |
| Northwest                                     | Okaloosa     | Northeast | Nassau       |
| Northwest                                     | Santa Rosa   | Northeast | Putnam       |
| Northwest                                     | Taylor       | Northeast | Seminole     |
| Northwest                                     | Wakulla      | Northeast | St. Johns    |
| Northwest                                     | Walton       | Northeast | Suwannee     |
| Northwest                                     | Washington   | Northeast | UF Lab       |
| Southwest                                     | Charlotte    | Northeast | Union        |
| Southwest                                     | Citrus       | Northeast | Volusia      |
| Southwest                                     | Collier      | Southeast | Brevard      |
| Southwest                                     | DeSoto       | Southeast | Broward      |
| Southwest                                     | Glades       | Southeast | FAU Lab      |
| Southwest                                     | Hardee       | Southeast | FL Virtual   |
| Southwest                                     | Hendry       | Southeast | Indian River |
| Southwest                                     | Hernando     | Southeast | Lake         |
| Southwest                                     | Highlands    | Southeast | Martin       |
| Southwest                                     | Hillsborough | Southeast | Miami-Dade   |
| Southwest                                     | Lee          | Southeast | Okeechobee   |
| Southwest                                     | Manatee      | Southeast | Orange       |
| Southwest                                     | Monroe       | Southeast | Osceola      |
| Southwest                                     | Pasco        | Southeast | Palm Beach   |
| Southwest                                     | Pinellas     | Southeast | Polk         |
| Southwest                                     | Sarasota     | Southeast | St. Lucie    |
| Southwest                                     | Sumter       |           |              |

## **Differentiated Accountability Regions 2016-17**