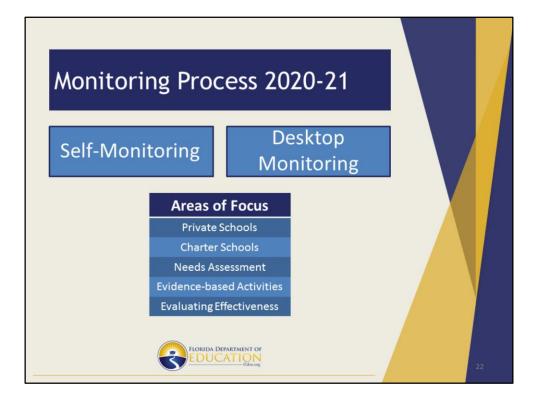

A based off the information entered on the Title page and DOE 100A.

### Name of LEA

**Project Number:** This information can be found on the DOE 100A tab.

**TAPS Number:** This information can be found on the DOE 100A tab.



For your convenience, the application will be submitted through the 2021-22 Consolidated Application ShareFile folder.

However, specific program awards will be distributed within the LEA's specific program ShareFile folder.



The Title II, Part A 2021-22 Application timeline is as follows: The Application release will be March 1<sup>st</sup> with an Application due date of June 1<sup>st</sup>. The program period begins July 1<sup>st</sup>, 2021 and will end June 30<sup>th</sup>, 2022.



We will now review the monitoring process for the 2020-21 and for 2021-22.



Monitoring for Title II, Part A has been streamlined for 2020-21 and will include 5 Areas of Focus. These 5 Areas of Focus include Private Schools, Charter Schools, Needs Assessment, Evidence-based Activities and Evaluating Effectiveness. All LEA's will either be self or desktop monitored and will be contacted by March 1<sup>st</sup> via email. This email will include details of the new streamlined process and of the level of monitoring required by each LEA.



Florida Department of Education's Universal Monitoring System is designed to define a tiered support system to be used by all K12 ESEA Federal Programs. This system identifies the levels of tiered support provide to LEAs. The Universal Risk Assessment contains common performance and fiscal indicators to identify LEAs with high ris