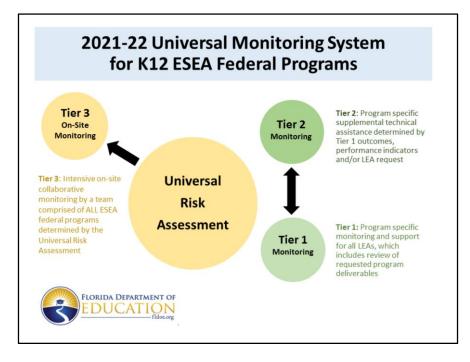

II, Part A 2021-22 Application timeline is as follows: The Application release will be March 1<sup>st</sup> with an Application due date of June 1<sup>st</sup>. The program period begins July 1<sup>st</sup>, 2021 and will end June 30<sup>th</sup>, 2022.



We will now review the monitoring process for the 2020-21 and for 2021-22.



Monitoring for Title II, Part A has been streamlined for 2020-21 and will include 5 Areas of Focus. These 5 Areas of Focus include Private Schools, Charter Schools, Needs Assessment, Evidence-based Activities and Evaluating Effectiveness. All LEA's will either be self or desktop monitored and will be contacted by March 1<sup>st</sup> via email. This email will include details of the new streamlined process and of the level of monitoring required by each LEA.



Florida Department of Education's Universal Monitoring System is designed to define a tiered support system to be used by all K12 ESEA Federal Programs. This system identifies the levels of tiered support provide to LEAs. The Universal Risk Assessment contains common performance and fiscal indicators to identify LEAs with high risk for on-site monitoring. Program specific monitoring will be provided for all LEAs and support will be customized based on need or request.

Tier 1 and Tier 2 monitoring will be carried out through a combination of program specific support and technical assistance opportunities.

Tier 1 monitoring and support is defined as program specific monitoring that will be provided to all LEAs including review of program deliverables outlined by the program office. In ot